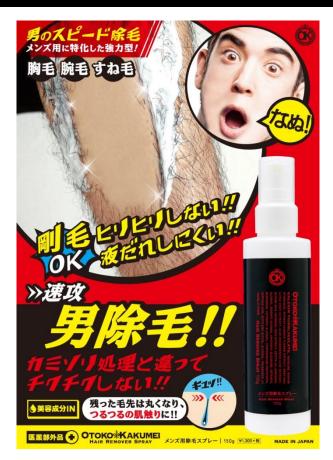

# **OTOKO KAKUMEI Hair Remover**

Please apply on dried off skin. Please be careful with dripping because it may become soft with temperature and skin temperature. Please be careful with spraying because there is a possibility of splashing around by spraying when you push. Please do not use near infants. Please make sure there are no people around you, spray from 3 cm away to the part you are going to remove hair and cover with enough thickness over removing hair. Normally leave it for about 1 to 3 minutes (depending on part and amount of hair, 5 to 10 minutes), then remove with absorbent cotton or gauze. Please rinse thoroughly with water or lukewarm water afterwards. Please apply it without touching nails or scratches.

Product Image

# OTOKO KAKUMEI Men's Hair Remover