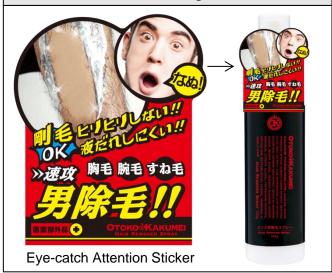

| Outer Box<br>Quantity | 48 (6 x 8) |
| Volume /<br>Weight         | 150 g                            |                       |            |
| Product<br>Size            | W42 x H170 x D42 mm / 185 g      |                       |            |
| Inner Box<br>Size          | W131 x H173 x D88 mm / 1,124 g   |                       |            |
| Outer Box<br>Size          | W275 x H186 x D377 mm / 10,000 g |                       |            |
| Manufacturer<br>and Seller | GR Inc. (Japanese Company)       |                       |            |
| Release<br>Date            | Dec. 2016                        | Country<br>of Origin  | JAPAN      |
| Expiration<br>Date         | n/a                              | Product<br>Liability  | Insured    |

Product Image



#### Ingredients

Active ingredient: CALCIUM THIOGLYCOLATE

Other ingredients: SQUALANE, SODIUM HYDROXIDE, SPIRAEA ULMARIA FLOWER EXTRACT, GENTIANA LUTEA ROOT EXTRACT, ALOE BARBADENSIS LEAF EXTRACT, GLYCINE SOJA (SOYBEAN) SEED EXTRACT, CETETH-20, ARACHIDYL ALCOHOL, BEHENYL ALCOHOL, ARACHIDYL GLUCOSIDE, CETEARYL GLUCOSIDE, CETEARYL ALCOHOL, PENTASODIUM PENTETATE, XANTHAN GUM, BUTYLENE GLYCOL, ALCOHOL, FRAGRANCE, CI 16255, CI 47005

# OTOKO KAKUMEI Men's Hair Remover

## **Promotion Tools**

# Regular Tray for 4 pcs (W50 mm)

## Hanging Display for 6 pcs





W267 x H460 x D50 mm

## A5 size POP



**GR Inc.** Global Resonance Global Resonance Shi-Nihon Bldg. 5F, 3-21-4 Akasaka, Minato-ku, Tokyo 107-0052 JAPAN TEL: +81-3-5574-8883 FAX: +81-3-5574-8884

Cautions : The product description an