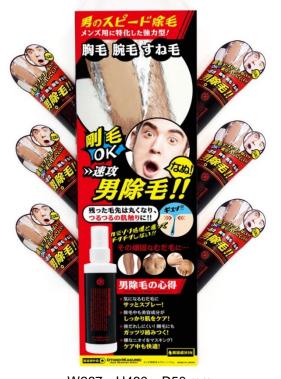

|
| Release<br>Date            | Dec. 2016                        | Country<br>of Origin  | JAPAN      |
| Expiration<br>Date         | n/a                              | Product<br>Liability  | Insured    |

Product Image



#### Ingredients

Active ingredient: CALCIUM THIOGLYCOLATE

Other ingredients: SQUALANE, SODIUM HYDROXIDE, SPIRAEA ULMARIA FLOWER EXTRACT, GENTIANA LUTEA ROOT EXTRACT, ALOE BARBADENSIS LEAF EXTRACT, GLYCINE SOJA (SOYBEAN) SEED EXTRACT, CETETH-20, ARACHIDYL ALCOHOL, BEHENYL ALCOHOL, ARACHIDYL GLUCOSIDE, CETEARYL GLUCOSIDE, CETEARYL ALCOHOL, PENTASODIUM PENTETATE, XANTHAN GUM, BUTYLENE GLYCOL, ALCOHOL, FRAGRANCE, CI 16255, CI 47005

# OTOKO KAKUMEI Men's Hair Remover

## **Promotion Tools**

# Regular Tray for 4 pcs (W50 mm)

## Hanging Display for 6 pcs





W267 x H460 x D50 mm

## A5 size POP



**GR Inc.** Global Resonance Global Resonance Shi-Nihon Bldg. 5F, 3-21-4 Akasaka, Minato-ku, Tokyo 107-0052 JAPAN TEL: +81-3-5574-8883 FAX: +81-3-5574-8884

Cautions : The product description and image on this document are provided as reference for our business partners to explain the product and its features. Please be sure and make corrections and revisions if necessary to avoid violating the laws and regulations in individual countries.