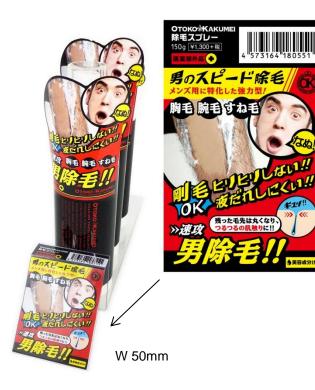

|            |
| Release<br>Date            | Dec. 2016                        | Country<br>of Origin  | JAPAN      |
| Expiration<br>Date         | n/a                              | Product<br>Liability  | Insured    |

Product Image



#### Ingredients

Active ingredient: CALCIUM THIOGLYCOLATE

Other ingredients: SQUALANE, SODIUM HYDROXIDE, SPIRAEA ULMARIA FLOWER EXTRACT, GENTIANA LUTEA ROOT EXTRACT, ALOE BARBADENSIS LEAF EXTRACT, GLYCINE SOJA (SOYBEAN) SEED EXTRACT, CETETH-20, ARACHIDYL ALCOHOL, BEHENYL ALCOHOL, ARACHIDYL GLUCOSIDE, CETEARYL GLUCOSIDE, CETEARYL ALCOHOL, PENTASODIUM PENTETATE, XANTHAN GUM, BUTYLENE GLYCOL, ALCOHOL, FRAGRANCE, CI 16255, CI 47005

# OTOKO KAKUMEI Men's Hair Remover

## **Promotion Tools**

# Regular Tray for 4 pcs (W50 mm)

## Hanging Display for 6 pcs





W267 x H460 x D50 mm

## A5 size POP



**GR Inc.** Global Resonance Global Resonance Shi-Nihon Bldg. 5F, 3-21-4 Akasaka, Minato-ku, Tokyo 107-0052 JAPAN TEL: +81-3-5574-8883 FAX: +81-3-5574-8884

Cautions : The product description and image on this document are provided as reference for our business partners to explain the product and its features. Please be sure and make corrections and revisions if necessary to avoid violating the laws and regulations in individual countries.