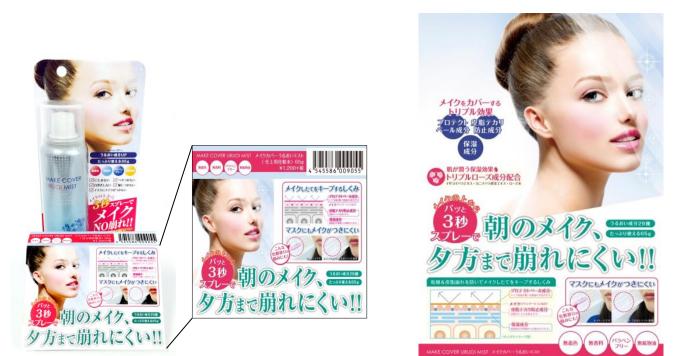

W148mm  $\times$  H210mm

# MAKE COVER URUOI MIST

(1) Only 3 seconds of spaying onto the makeup, it prevents makeup collapse and drying by the external factors. (2) The coating ingredient "POLYQUATERNIUM-56" to prevent the makeup collapse forms the transparent veil over the skin surface. (3) Blended with "OLEANOLIC ACID" and "ROSA MULTIFLORA FRUIT EXTRACT" for preventing sebum shininess prevents the makeup collapse by sebum. (4) Skin-friendly moisturizing ingredients are upgraded from 13 types to 29 types. (5) No Fragrance, No Coloring, No Mineral Oil, Paraben Free! (6) No Whiteness, No Stickiness! (7) No color-transfer, so no warry to wear masks for hay fever and for avoiding the drying.