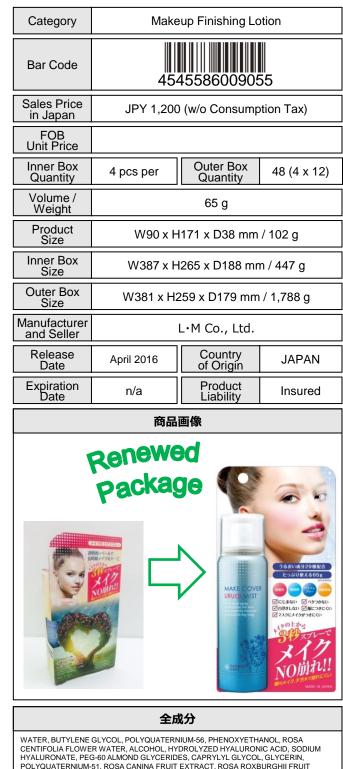

WATEN, BUT HEING SETTOST, POLTGORTEINIGUES, CAPRYLYL GLYCOL, GLD, SODIUM HYALURONATE, PEG-60 ALMOND GLYCERIDES, CAPRYLYL GLYCOL, GLYCERIN, POLYQUATERNIUM-51, ROSA CANINA FRUIT EXTRACT, ROSA ROXBURGHII FRUIT EXTRACT, POLYGLYCERYL-10 OLEATE, GERANIUM ROBERTIANUM EXTRACT, SODIUM ACETYLATED HYALURONATE, ROSA MULTIFLORA FRUIT EXTRACT, GLYCINE SOJA (SOYBEAN) SEED EXTRACT, ORYZA SATIVA (RICE) BRAN OIL, ALOE FEROX LEAF EXTRACT, CENTAUREA CYANUS FLOWER EXTRACT, CALENDULA OFFICINALIS FLOWER EXTRACT, CHAMOMILLA RECUTITA (MATRICARIA) FLOWER EXTRACT, HYPERICUM PERFORATUM FLOWERLEAF/STEM EXTRACT, ANTHEMIS NOBILIS FLOWER EXTRACT, TILIA CORDATA FLOWER EXTRACT, CARBOMER, GLYCOSPHINGOLIPIDS, CITRUS JUNOS FRUIT EXTRACT, SOLUBLE COLLAGEN, NORDIHYDROGUAIARETIC ACID, OLEANOLIC ACID, SAMBUCUS NIGRA FLOWER EXTRACT, HEDERA HELIX (IVY) LEAF/ STEM EXTRACT, CUCUMIS SATIVUS (CUCUMBER) FRUIT EXTRACT, MALVA SYLVESTRIS (MALLOW) FLOWER EXTRACT, PARIETARIA OFFICINALIS EXTRACT, ARNICA MONTANA FLOWER EXTRACT, PARIETARIA OFFICINALIS EXTRACT, ARNICA MONTANA FLOWER EXTRACT, PARIETARIA OFFICINALIS EXTRACT, ARNICA MONTANA FLOWER EXTRACT, PARIETARIA OFFICINALIS EXTRACT, ARNICA MONTANA