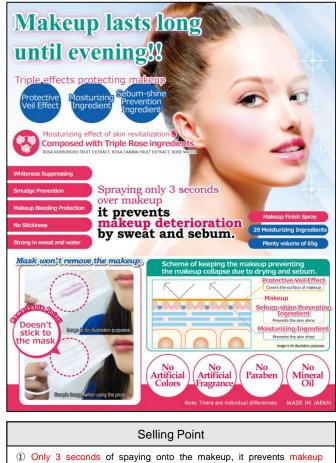

# MAKE COVER URUOI MIST

(1) Only 3 seconds of spaying onto the makeup, it prevents makeup collapse and drying by the external factors. (2) The coating ingredient "POLYQUATERNIUM-56" to prevent the makeup collapse forms the transparent veil over the skin surface. (3) Blended with "OLEANOLIC ACID" and "ROSA MULTIFLORA FRUIT EXTRACT" for preventing sebum shininess prevents the makeup collapse by sebum. (4) Skin-friendly moisturizing ingredients are upgraded from 13 types to 29 types. (5) No Fragrance, No Coloring, No Mineral Oil, Paraben Free! (6) No Whiteness, No Stickiness! (7) No color-transfer, so no warry to wear masks for hay fever and for avoiding the drying.