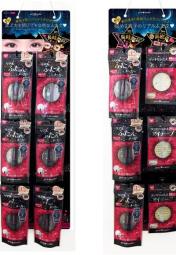

## Hanger Display for 18-24 pcs

For "Eternity Line Alfa" x 12 pcs, "Eternity Eye Tape" x 6-12 pcs

W190mm x H650mm x D2mm

## Regular Tray for 6 pcs

W84m x H40mm x D154mm