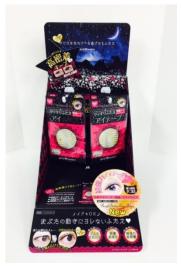

## 2-face Counter Top Display for 12 pcs

W180mm x H330(220)mm x D220mm \*The top panel can be removed.