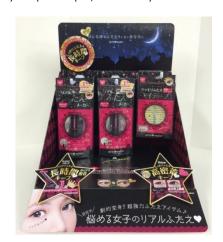

## Counter Display for 18 pcs

Fits with both products of "Eternity Line Alfa"  $\times$  12 pcs, "Eternity Eye Tape"  $\times$  6 pcs, or "Eternity Line Alfa"  $\times$  18 pcs

W270mm x H330(220)mm x D220mm \*The top panel can be removed.