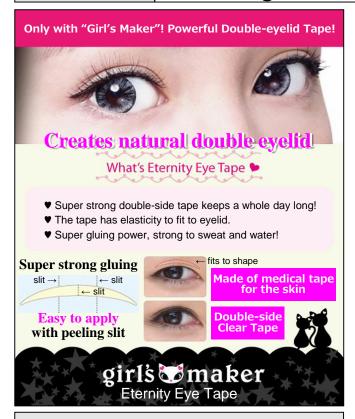

# girl's maker eternity eye tape

### **Selling Point**

(1) Simply apply to the eyelids and create double eyelids before When you awake in the following morning, you get your eyes bigger with double eyelid just like your favorite fashion models. Of course, you can use during day time too, which helps to become eyelid. (2) It's made of medial , so that it's to apply with peeling slit. (4) The pe is resistant to water and sebum and do not easily fall off. (5) ble-side tape holds strong even thick eyelids to create your ideal double eyelids.

## Instructions

(1) Wipe off the sebum and dirt on eyelids. The oily dirt makes the (1) Wipe off the section and circ on eyelids. The oily diff makes the stickiness of the tape weak. (2) Peel off the center sheet of the transparent base sheet down to the tape you want to use, and take the tape off to your eyelid. It may be easier to apply by cutting off the tape from the set before use. (3) On your eyelid, peel off the both side sheet carefully. (4) Peel off the yellow sheet on the surface. (5) by using the pusher, push up the tape into the eyelid to create double eyelid. \*Also recommended to use the spatula side of the pusher, and find an easy apply in your style.